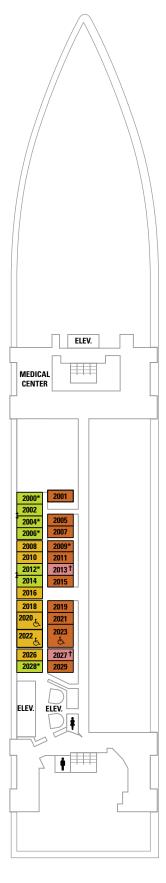

# Deck Two on Radiance of the Seas

## OUTSIDE

## G I Large Ocean View Stateroom

Two twin beds (can convert into queen-size), sitting area with sofa, vanity area and a private bathroom. (170 sq. ft.) *Please note: Ocean View Staterooms on deck 2 have a porthole instead of a window.* 

#### INTERIOR

## K Q Interior Stateroom

Two twin beds (can convert into queen-size), sitting area with sofa, vanity area, and a private bathroom. (165 sq. ft.)

#### SYMBOL LEGEND

- ▲ Stateroom with sofa bed.
- \* Stateroom has third Pullman bed available.
- †Stateroom has third and fourth Pullman<br/>beds available.
- Connecting staterooms.
- L Indicates accessible staterooms.
- Stateroom with sofa bed and third Pullman bed available.
- ‡Stateroom has four additional Pullman<br/>beds available.
- >> Stateroom opens only on the starboard side.