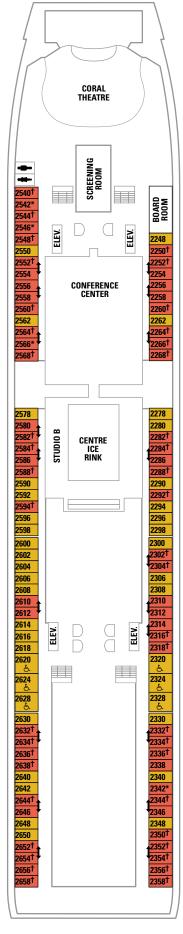

#### **Coral Theatre**

Our theatre - five stories from orchestra pit to domed ceiling - features contemporary musical stage productions.

#### **Conference Centre**

Our comfortable conference centre features state-of-the-art presentation equipment and a variety of meeting rooms.

### SYMBOL LEGEND

- ▲ Stateroom with sofa bed.
- \* Stateroom has a third Pullman bed available.
- † Stateroom has third and fourth Pullman beds available.
- Connecting staterooms.
- لم Indicates accessible staterooms.
- ◆ Stateroom with sofa bed and third Pullman bed available.
- Stateroom has four additional Pullman beds available.

<sup>\*</sup> Deck Plans on this site are frequently updated. Please note that Printable Deck Plans may not reflect the most recent changes.